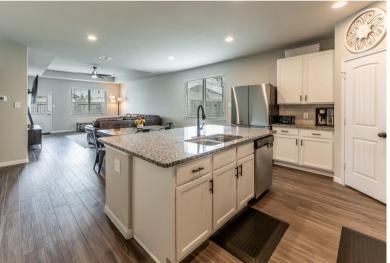

## 116 Mouflon Drive

This charming 4-bedroom, 3-bath home is one of the few Asbury floorplans in the conveniently located Hunters Creek community. Thoughtfully designed, it features three bedrooms and two full baths downstairs and a private upstairs retreat with a large gameroom/family room, a fourth bedroom, and a full bath — perfect for guests or multigenerational living. The open-concept layout of the home showcases stylish vinyl plank flooring throughout the main level. The kitchen is a true centerpiece, complete with a center island, granite countertops, and a clear view into the dining and family rooms. The primary suite offers a relaxing escape, featuring a spacious bedroom, a large walk-in closet, and a luxurious bath with a separate tub and shower. Be sure to notice recently installed upgraded fixtures and hardware. Outside, enjoy a fenced backyard — perfect for pets, play, or weekend BBQs. Don't miss your chance to own this beautiful and rare floorplan in this friendly neighborhood!