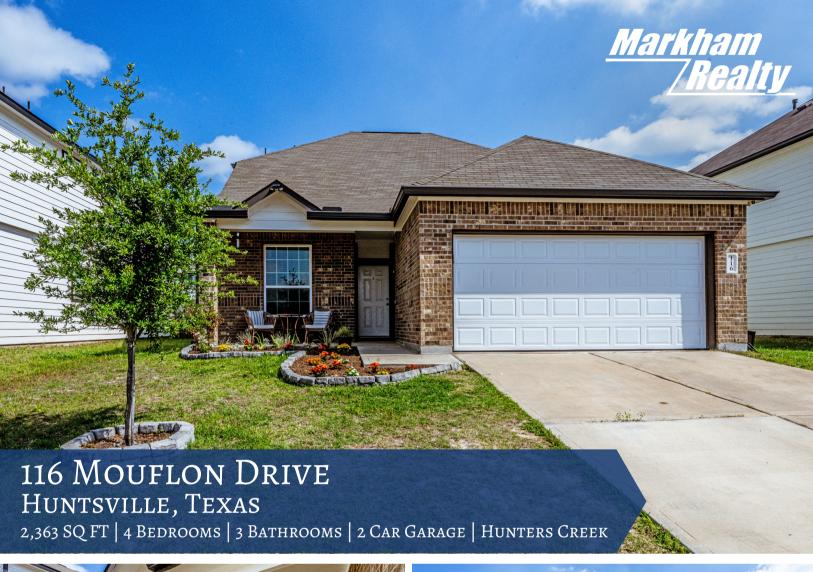

## 116 Mouflon Drive

This charming 4-bedroom, 3-bath home is one of the few Asbury floorplans in the conveniently located Hunters Creek community. Thoughtfully designed, it features three bedrooms and two full baths downstairs and a private upstairs retreat with a large gameroom/family room, a fourth bedroom, and a full bath — perfect for guests or multigenerational living. The open-concept layout of the home showcases stylish vinyl plank flooring throughout the main level. The kitchen is a true centerpiece, complete with a center island, granite countertops, and a clear view into the dining and family rooms. The primary suite offers a relaxing escape, featuring a spacious bedroom, a large walk-in closet, and a luxurious bath with a separate tub and shower. Be sure to notice recently installed upgraded fixtures and hardware. Outside, enjoy a fenced backyard — perfect for pets, play, or weekend BBQs. Don't miss your chance to own this beautiful and rare floorplan in this friendly neighborhood!