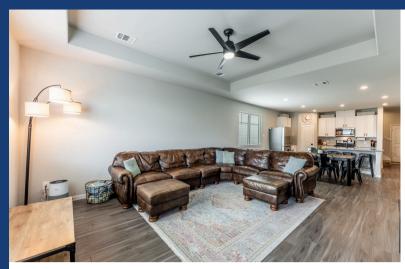

## 116 Mouflon Drive

This charming 4-bedroom, 3-bath home is one of the few Asbury floorplans in the conveniently located Hunters Creek community. Thoughtfully designed, it features three bedrooms and two full baths downstairs and a private upstairs retreat with a large gameroom/family room, a fourth bedroom, and a full bath — perfect for guests or multigenerational living. The open-concept layout of the home showcases stylish vinyl plank flooring throughout the main level. The kitchen is a true centerpiece, complete with a center island, granite countertops, and a clear view into the dining and family rooms. The primary suite offers a relaxing escape, featuring a spacious bedroom, a large walk-in closet, and a luxurious bath with a separate tub and shower. Be sure to notice recently installed upgraded fixtures and hardware. Outside, enjoy a fenced backyard — perfect for pets, play, or weekend BBQs. Don't miss your chance to own this beautiful and rare floorplan in this friendly neighborhood!